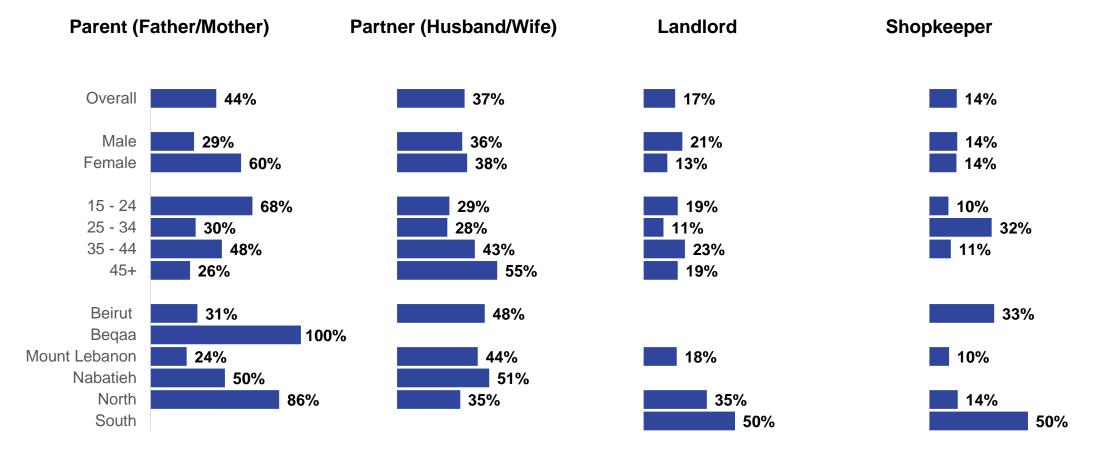

onavirus outbreak, including, but not limited to concerns about the virus, expectations from authorities, changes in behaviors, and perceived impact.



**SAMPLE SIZE 500 per wave** 



SELF-ADMINISTERED ONLINE INTERVIEWS



3<sup>rd</sup> to 6<sup>th</sup>





#### **Safety During Lockdown**

Have you or other women/girls in your community felt any changes in your feelings of safety since the COVID-19 lockdown?





#### **Observed Harassment**

Have you observed an increase in harassment, incidents of violence or abuse against women and girls in your household or community since the COVID-19 lockdown?





#### **Physical Abuse**

What kinds of violence have you observed, and by whom?





#### **Emotional & Psychological Abuse**

What kinds of violence have you observed, and by whom?





#### **Economic Violence**

What kinds of violence have you observed, and by whom?





#### **Sexual Abuse**

What kinds of violence have you observed, and by whom?





#### **Verbal Harassment**

What kinds of violence have you observed, and by whom?







# THANK YOU

For More Information:

Joseph Habre CEO – Ipsos in Lebanon joseph.habre@lpsos.com