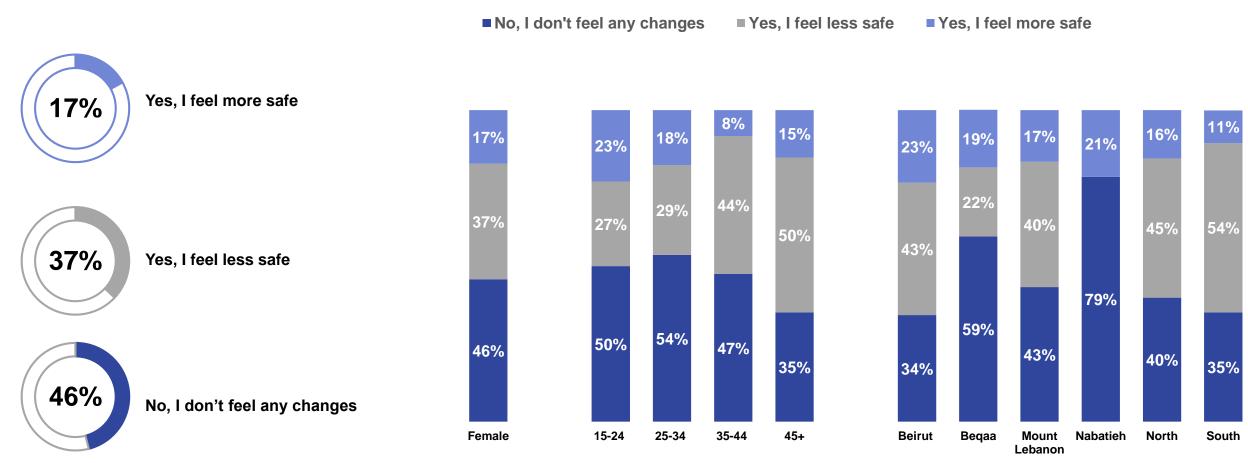

#### **Safety During Lockdown**

Have you or other women/girls in your community felt any changes in your feelings of safety since the COVID-19 lockdown?