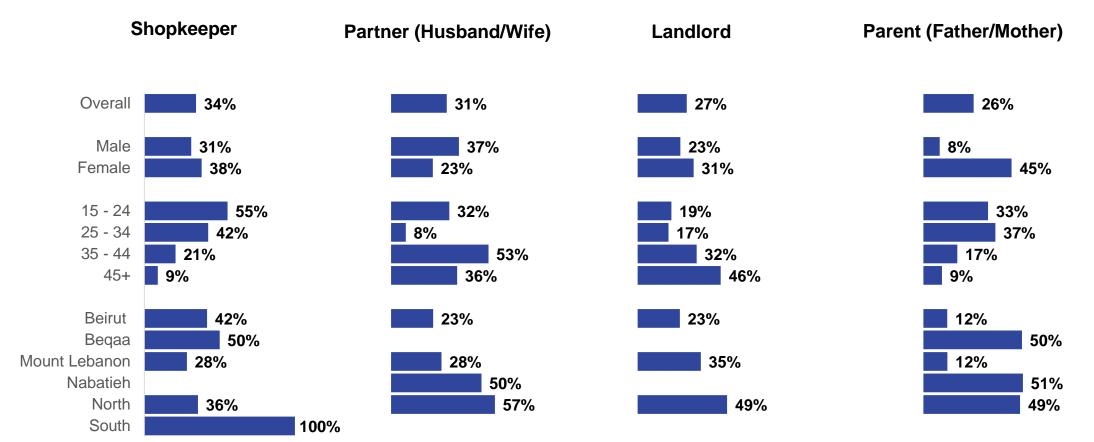

#### **Emotional & Psychological Abuse**

What kinds of violence have you observed, and by whom?