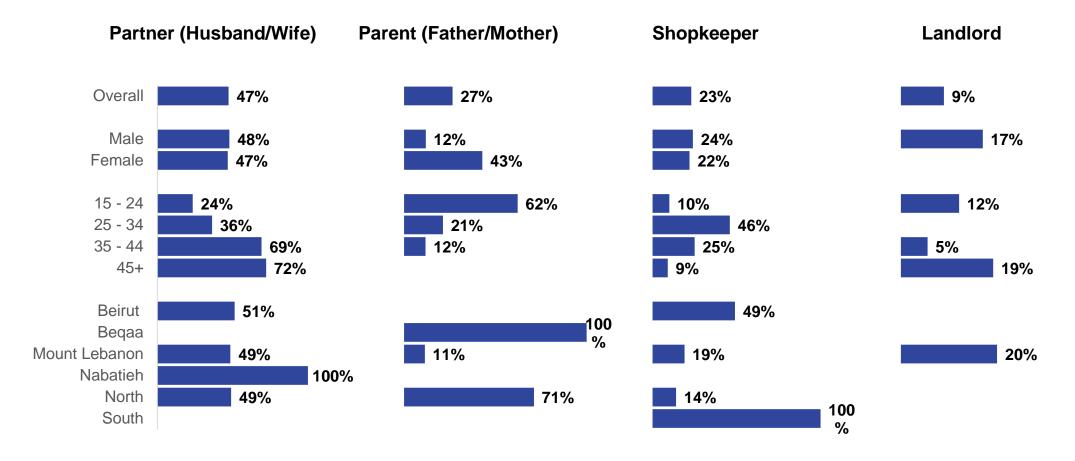

#### **Physical Abuse**

What kinds of violence have you observed, and by whom?

#### **Emotional & Psychological Abuse**

What kinds of violence have you observed, and by whom?

#### **Economic Violence**

What kinds of violence have you observed, and by whom?

#### **Sexual Abuse**

What kinds of violence have you observed, and by whom?

#### **Verbal Harassment**

What kinds of violence have you observed, and by whom?