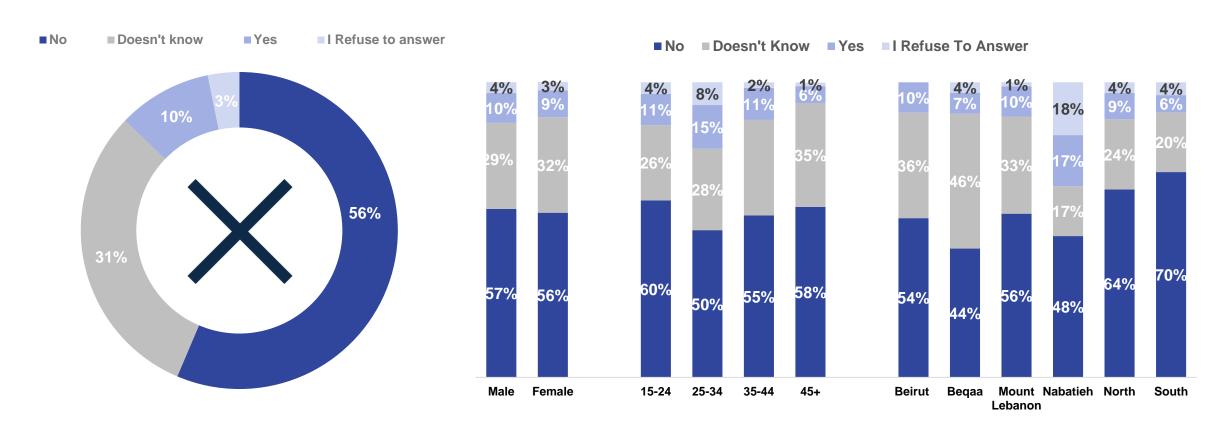

#### **Observed Harassment**

Have you observed an increase in harassment, incidents of violence or abuse against women and girls in your household or community since the COVID-19 lockdown?