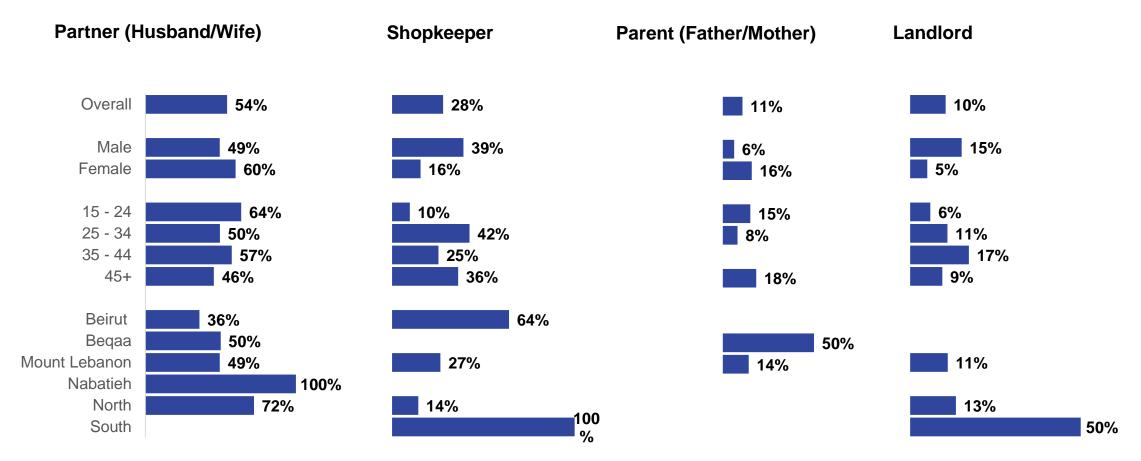

#### **Verbal Harassment**

What kinds of violence have you observed, and by whom?