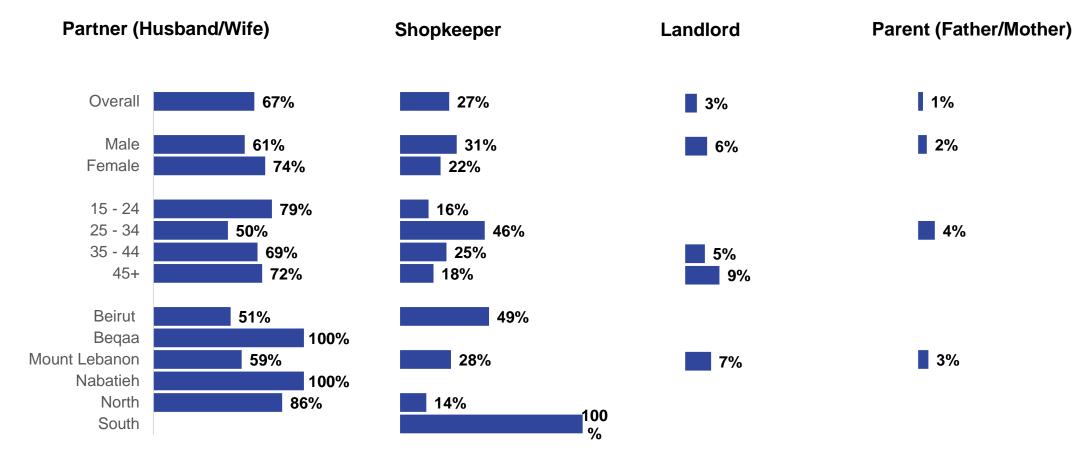

per wave** 



SELF-ADMINISTERED ONLINE INTERVIEWS



3<sup>rd</sup> to 6<sup>th</sup>





#### **Safety During Lockdown**

Have you or other women/girls in your community felt any changes in your feelings of safety since the COVID-19 lockdown?





#### **Observed Harassment**

Have you observed an increase in harassment, incidents of violence or abuse against women and girls in your household or community since the COVID-19 lockdown?





#### **Physical Abuse**

What kinds of violence have you observed, and by whom?





#### **Emotional & Psychological Abuse**

What kinds of violence have you observed, and by whom?





#### **Economic Violence**

What kinds of violence have you observed, and by whom?





#### **Sexual Abuse**

What kinds of violence have you observed, and by whom?





#### **Verbal Harassment**

What kinds of violence have you observed, and by whom?







# THANK YOU

For More Information:

Joseph Habre CEO – Ipsos in Lebanon joseph.habre@lpsos.com